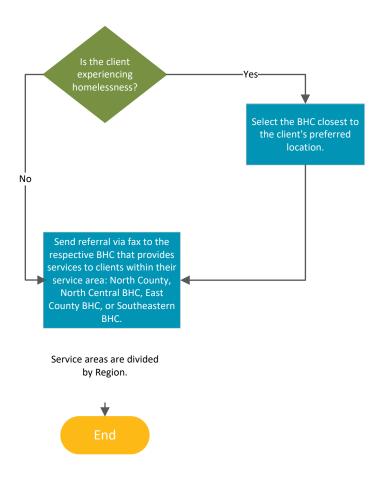

### Subprocess for MCPS sending referral to County identified Behavioral Health Center (BHC) based on Region